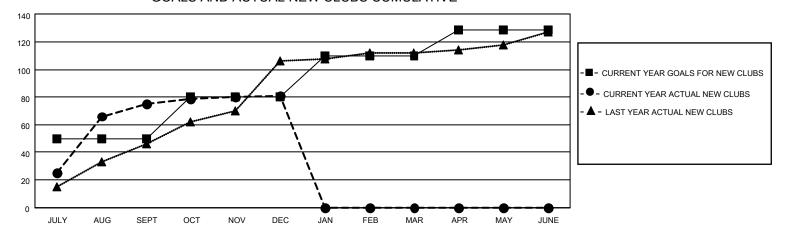

## District 325B1

| Clubs                 |               |           |               | Members               |                         |                         |                                                    |
|-----------------------|---------------|-----------|---------------|-----------------------|-------------------------|-------------------------|----------------------------------------------------|
| RESULTS FOR 2021-2022 |               |           |               | RESULTS FOR 2021-2022 |                         |                         |                                                    |
| QUARTER               | NEW CLUB GOAL | NEW CLUBS | DROPPED CLUBS | QUARTER MEM           | IBER GROWTH NET<br>GOAL | MEMBER GROWTH<br>ACTUAL | DROPPED<br>MEMBERS ACTUAL<br>(including transfers) |
| JULY/AUG/SEPT         | 50            | 75        | 12            | JULY/AUG/SEPT         | 900                     | 2045                    | 682                                                |
| OCT/NOV/DEC           | 30            | 6         | 14            | OCT/NOV/DEC           | 500                     | 531                     | 1,160                                              |
| JAN/FEB/MAR           | 30            | 0         | 0             | JAN/FEB/MAR           | 200                     | 0                       | 0                                                  |
| APR/MAY/JUNE          | 19            | 0         | 0             | APR/MAY/JUNE          | 25                      | 0                       | 0                                                  |

### GOALS AND ACTUAL NEW CLUBS CUMULATIVE

Results as of: 12/31/2021