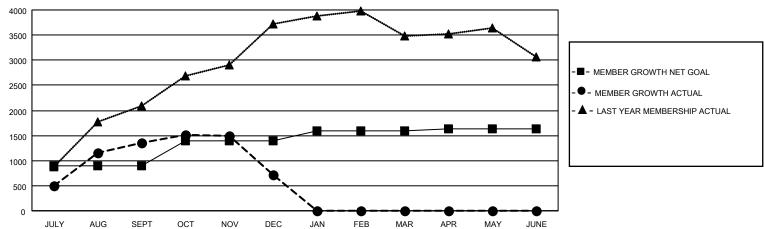

## District 325B1

| Clubs                 |               |           |               | Members               |                         |                         |                                                    |
|-----------------------|---------------|-----------|---------------|-----------------------|-------------------------|-------------------------|----------------------------------------------------|
| RESULTS FOR 2021-2022 |               |           |               | RESULTS FOR 2021-2022 |                         |                         |                                                    |
| QUARTER               | NEW CLUB GOAL | NEW CLUBS | DROPPED CLUBS | QUARTER MEM           | IBER GROWTH NET<br>GOAL | MEMBER GROWTH<br>ACTUAL | DROPPED<br>MEMBERS ACTUAL<br>(including transfers) |
| JULY/AUG/SEPT         | 50            | 75        | 12            | JULY/AUG/SEPT         | 900                     | 2045                    | 682                                                |
| OCT/NOV/DEC           | 30            | 6         | 14            | OCT/NOV/DEC           | 500                     | 531                     | 1,160                                              |
| JAN/FEB/MAR           | 30            | 0         | 0             | JAN/FEB/MAR           | 200                     | 0                       | 0                                                  |
| APR/MAY/JUNE          | 19            | 0         | 0             | APR/MAY/JUNE          | 25                      | 0                       | 0                                                  |

#### GOALS AND ACTUAL MEMBERS CUMULATIVE

| DROPPED CLUBS: 26 |       | 285 CLUBS OF 654 ADDED 1 OR<br>MORE NEW MEMBERS | GENDER DISTRIBUTION                   |                 |  |
|-------------------|-------|-------------------------------------------------|---------------------------------------|-----------------|--|
|                   |       | MORE NEW MEMBERS                                | MALE                                  | 11,081 (70.51%) |  |
|                   |       |                                                 | FEMALE                                | 4,634 (29.49%)  |  |
| DROPPED MEMBERS   |       |                                                 | NON BINARY                            | 0 (0.00%)       |  |
|                   | _     |                                                 | PREFER NOT TO ANSWER                  | 0 (0.00%)       |  |
| DECEASED          | 6     |                                                 |                                       |                 |  |
| CLUB CANCELLED    | 578   | CLICK HERE FOR CUMULATIVE                       | TOTAL FAMILY UNIT MEMBERS 13,271      |                 |  |
| OTHER             | 1,258 | MEMBERSHIP DATA                                 |                                       |                 |  |
| TOTAL             | 1,842 |                                                 | FAMILY MEMBERS PAYING HALF DUES 9,148 |                 |  |
|                   |       |                                                 |                                       |                 |  |

Results as of: 12/31/2021